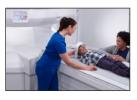

## Scenaria View CT

- Extra-wide (80cm) aperture and table spaciously accommodates the most challenging patients.
- Auto Lateral Shift Table enables quicker, easier and more accurate positioning, and is especially helpful when techs are working alone.
- Reduced exam times.