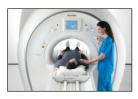

## Scenaria View CT

- Extra-wide (80cm) aperture and table spaciously accommodates the most challenging patients.
- Auto Lateral Shift Table enables quicker, easier and more accurate positioning, and is especially helpful when techs are working alone.
- Reduced exam times.

#### Echelon Oval MRI

- Widest bore and table on the market comfortably accommodates patients up to 550 lbs.
- Feet-first imaging also helps put anxious patients at ease.
- Mobile table is battery-powered, lowering to 20 inches and is included with the system.

## **Oasis Velocity MRI**

- Unique open gantry accommodates a spacious feeling especially for claustrophobic, bariatric, geriatric and pediatric patients.
- Extra-wide patient table accommodate patients up to 660 lbs.
- In-gantry left and right movement for easy patient positioning.