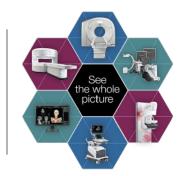

## Scenaria View CT

- Extra-wide (80cm) aperture and table spaciously accommodates the most challenging patients.
- Auto Lateral Shift Table enables quicker, easier and more accurate positioning, and is especially helpful when techs are working alone.
- Reduced exam times.

## ASPIRE Cristalle 3D mammography

- Patented patient comfort & fast exam acquisition.
- Exceptional image quality, gentle patient dose.
- Automated dose & feature recognition optimizes image detail across all breast types.

#### Echelon Oval MRI

- Widest bore and table on the market comfortably accommodates patients up to 550 lbs.
- Feet-first imaging also helps put anxious patients at ease.
- Mobile table is battery-powered, lowering to 20 inches and is included with the system.

## **Oasis Velocity MRI**

- Unique open gantry accommodates a spacious feeling especially for claustrophobic, bariatric, geriatric and pediatric patients.
- Extra-wide patient table accommodate patients up to 660 lbs.
- In-gantry left and right movement for easy patient positioning.

#### Synapse 3D

 Display imaging through one diagnostic viewer that promotes cross-departmental collaboration and standardized workflows, enhancing care coordination, staff productivity and the patient experience.

#### **Top Rated DR solutions**

- Space & budget saving, detectors, rooms, mobiles, R&F, c-arms and mammography systems.
- · Loaded with features to simplify workflow and maixmize patient comfort and safety.
- Innovative technologies for premium image quality and gentle dose.

## ARIETTA 750SE Ultrasound

- Improves resolution uniformity and eliminates focal zone dependence with eFocusing.
- Efficiency tools like Protocol Assistant and iVascular automatic operation reduce scan times and user variability.
  - Supports single-crystal probe designs that maximize penetration on difficult patients.