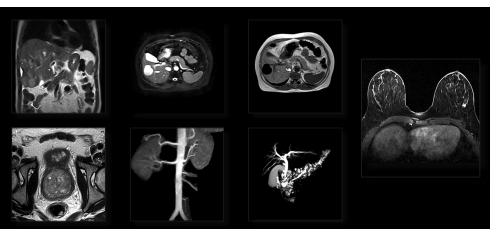

### **Body**

- Large FOV
- Extra large patient management
- Breath hold dynamic studies
- Non-contrast MRA
- Breast imaging support