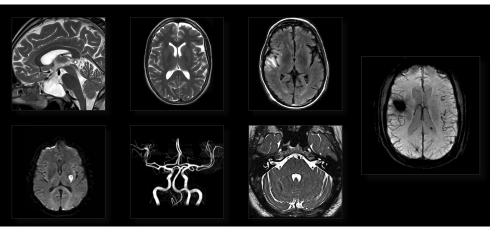

#### Neuro

- High SNR from field strength and coil technology
- Excellent spatial and temporal resolution
- DWI and Blood Sensitive Imaging techniques
- MRA with non-contrast methods