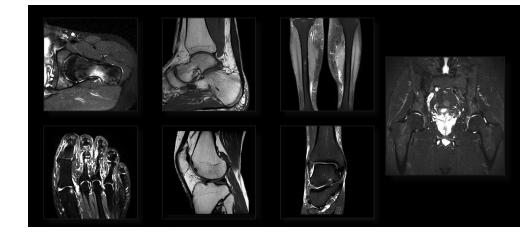

#### Ortho

- Exquisite fat suppression
- Pain-free patient positioning
- Accelerated imaging methods
- Sub-millimeter in plane resolution
- Loaded spine techniques